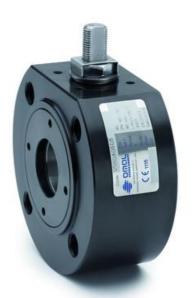

## MAGNUM SERIES CARBON STEEL WAFER BALL VALVE

Wafer

MAGNUM WAFER - CS Magnum series carbon steel ball valve - Part numbers coming soon, contact us for more information

- Sizes PN 16-40
- Pressure range PN16 to 40 bar
- Temperature up to +200°C depending on material
- ATEX certified

## PRODUCT DESCRIPTION

A high quality carbon steel ball valve (PN 16-40 / ANSI 150-300) manufactured on site at Omal in Italy. The Magnum is a non protruding full bore floating ball valve suitable for many applications including oil and gas. Certifications include ATEX, Fire Safe UNI ISO 10497:2004 - API6FA: 1999, Fugitive Emission UNI EN ISO 1548:2006, TA-LUFT VDI 2440 (2000).